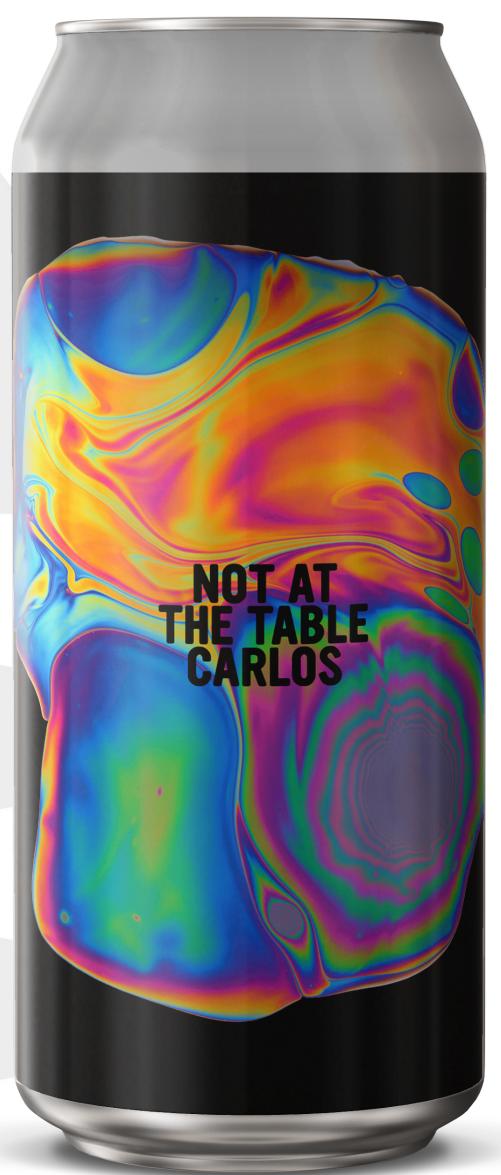

## NOON WHISTLE® Not At The Table Carlos Hazy IPA 7.5% ABV

Whilst strolling down an orchard field, the luscious fruity aromas of the new yeast, Cosmic Punch, gently waft through. The exquisite Cashmere hops from that first sip give off enriching melon flavors followed by a light blueberry candy from the Mosaic hop, finishing with a splash of pineapple from the Sultana hop. Making this sensuous beer your ultimate desire.