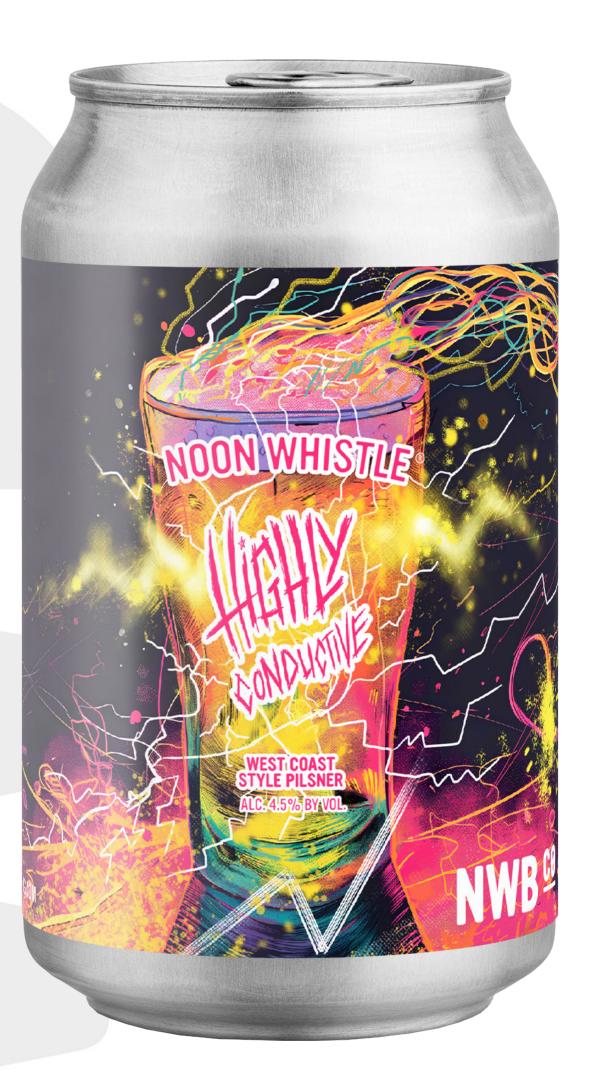

## **NOON WHISTLE® HIGHLY CONDUCTIVE** WEST COAST STYLE PILSNER

4.5% ABV - 6PK - 120Z CANS

Highly Conductive is a brilliantly clear West Coast Style Pilsner boasting a refreshing 4.5% ABV. Bursting with citrusy aromas of grapefruit and lemon zest from Cryo Cascade hops, it also offers hints of floral and herbal notes from Saphir. With a crisp mouthfeel, balanced bitterness, and a clean, dry finish, this meticulously crafted beer is a delightful showcase of modern brewing expertise, perfect for sunny days or pairing with grilled dishes.